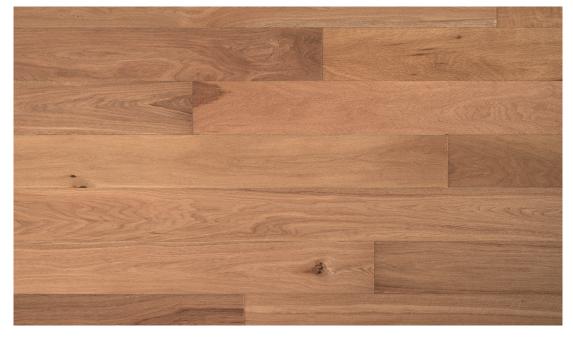

Slightly brushed Medium rustic Medium - High Allowed  $\emptyset \le 40$ mm Allowed Allowed - max 30% per full plank Width  $\le 5$ mm, Length  $\le 700$ mm Width  $\le 5$ mm  $\emptyset \le 2$ mm, 8/400mm Not allowed Allowed Allowed Not allowed

### THIS PICTURE IS AN INDICATION OF THE GRADING AS DESCRIBED